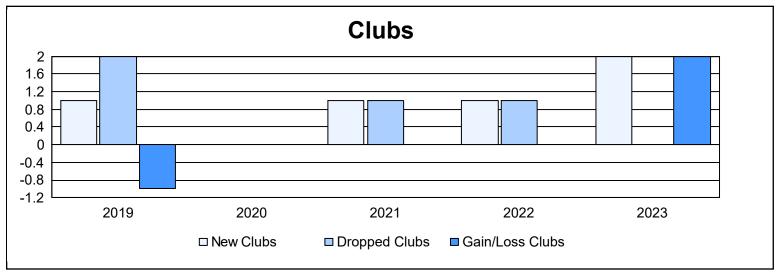

District 130 As of June 2023 Cumulative

| Year      | New<br>Clubs | Dropped<br>Clubs | Gain/<br>Loss<br>Clubs | New<br>Members | Charter<br>Members | Reinstate<br>Members | Transfer<br>Members | Total<br>Member<br>Added | Total<br>Members<br>Dropped | Gain/<br>Loss<br>Members |
|-----------|--------------|------------------|------------------------|----------------|--------------------|----------------------|---------------------|--------------------------|-----------------------------|--------------------------|
| 2018-2019 | 1            | 2                | -1                     | 48             | 20                 | 0                    | 0                   | 68                       | 76                          | -8                       |
| 2019-2020 | 0            | 0                | 0                      | 58             | 3                  | 1                    | 0                   | 62                       | 73                          | -11                      |
| 2020-2021 | 1            | 1                | 0                      | 51             | 30                 | 0                    | 2                   | 83                       | 50                          | 33                       |
| 2021-2022 | 1            | 1                | 0                      | 42             | 23                 | 0                    | 4                   | 69                       | 69                          | 0                        |
| 2022-2023 | 2            | 0                | 2                      | 59             | 49                 | 13                   | 2                   | 123                      | 83                          | 40                       |
| Average   | 1            | 1                | 0                      | 52             | 25                 | 3                    | 2                   | 81                       | 70                          | 11                       |